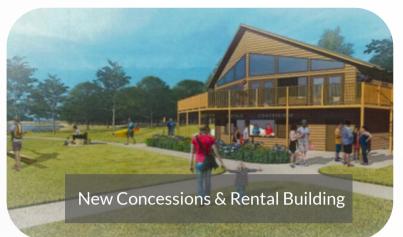

# **EASTER LAKE IMPROVEMENTS** 5079 & 3586 EASTER LAKE DR, DES MOINES IA

New Rowing Club Lake Facility & Storage

## Planned Improvements:

- New entrance and additional parking
- Rental dock and launch area
- Main arched walkway with donor benches
- New concessions and rental building
- Two new small picnic shelters
- Natural playscape area
- Additional accessible parking spaces
- Accessible kayak and canoe launch