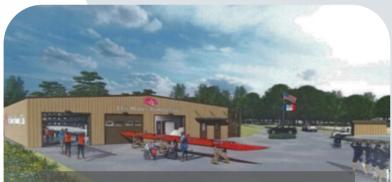

# **EASTER LAKE IMPROVEMENTS** 5079 & 3586 EASTER LAKE DR, DES MOINES IA

New Rowing Club Lake Facility & Storage

## Planned Improvements:

- New entrance and additional parking
- Rental dock and launch area
- Main arched walkway with donor benches
- New concessions and rental building
- Two new small picnic shelters
- Natural playscape area
- Additional accessible parking spaces
- Accessible kayak and canoe launch