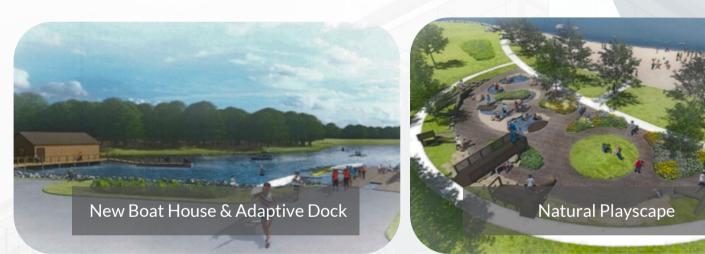

# **EASTER LAKE IMPROVEMENTS** 5079 & 3586 EASTER LAKE DR, DES MOINES IA

New Rowing Club Lake Facility & Storage

## Planned Improvements:

- New entrance and additional parking
- Rental dock and launch area
- Main arched walkway with donor benches
- New concessions and rental building
- Two new small picnic shelters
- Natural playscape area
- Additional accessible parking spaces
- Accessible kayak and canoe launch