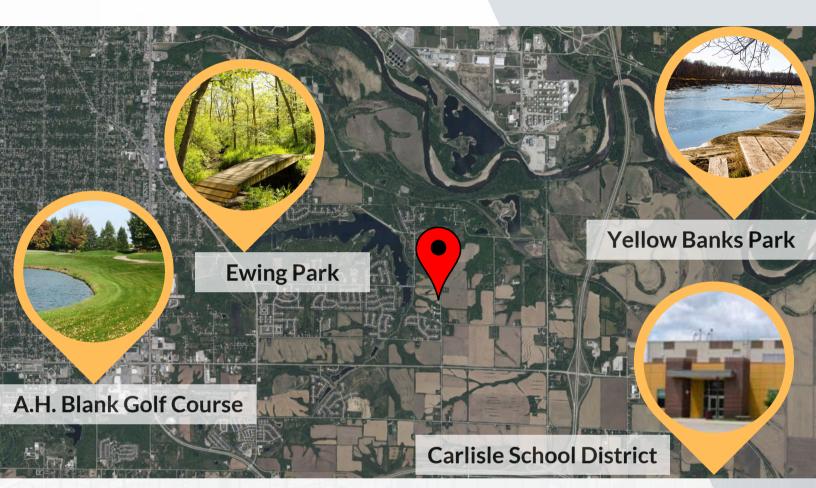

# **AERIAL MAP** 5079 & 3586 EASTER LAKE DR, DES MOINES IA

# A.H. Blank Golf Course

- 11 minute drive from land (6.0mi)
- 31 minute bike ride from land (5.1mi)

# Ewing Park

- 4 minute drive from land (2.2mi)
- 16 minute bike ride from land (2.9mi)

# Yellow Banks Park

- 12 minute drive from land (8.7mi)
- 1hr 9 minute bike ride from land (13mi)

# Carlisle School District

- This land is within the award winning Carlisle School District
- Bussing in available for students

SHATTERED GLASS DEVELOPMENT JACKIE JOHANSEN | (515) 277-0042 | SHATTEREDGLASSDEV.COM LICENSED REAL ESTATE BROKERAGE IN THE STATE OF IOWA