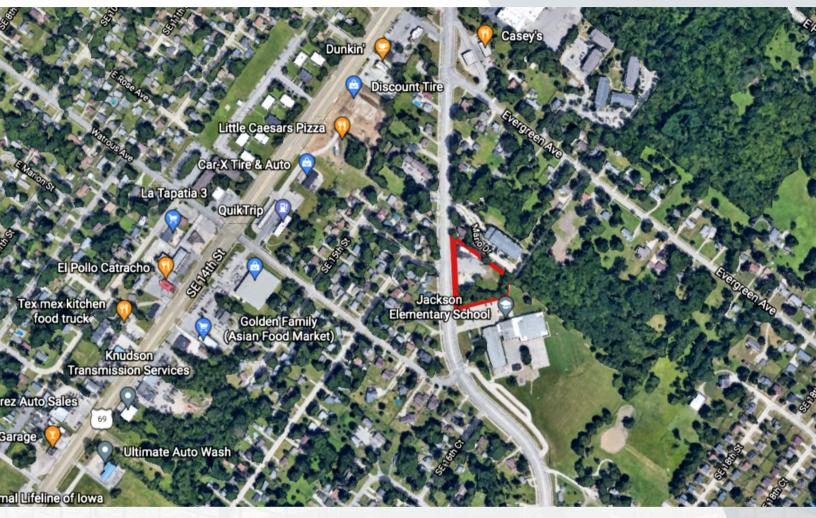

# AERIAL MAP 3803/3805 INDIANOLA AVE, DES MOINES IA

- Two Parcels: 0.968 AC and 0.305 AC
- Total: 1,273 AC
- Zoning: N3a Neighborhood District
- Ability to rezone to other uses such as Senior Living agreed to by the City
- Close proximity to services: bus routes, grocery stores and community centers
- Great walkability of the area
- Next to Jackson Elementary School and Shelly Rose Estates Independent Living complex