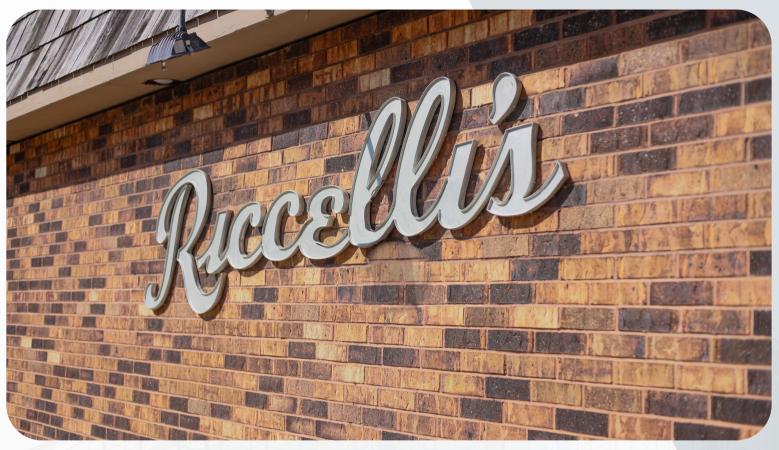

## About the property:

Perfectly located in the charming wooded area in Southeast Des Moines, this site includes two parcels and an existing building. The building was formerly a restaurant (Riccelli's). The City of Des Moines has confirmed their willingness to rezone the site for different uses such as senior living. Current zoning is N3A.

## **BUILDING HISTORY** 3803/3805 INDIANOLA AVE, DES MOINES IA

Riccelli's was once a household name known for their authentic Italian atmosphere. Walking through Riccelli's was like stepping back in time. Meals shared here were always memorable experiences for all of their customers. Between their delicious food, hand painted murals, and impressive display of historic memorabilia, there was something different for everyone in the family to enjoy.