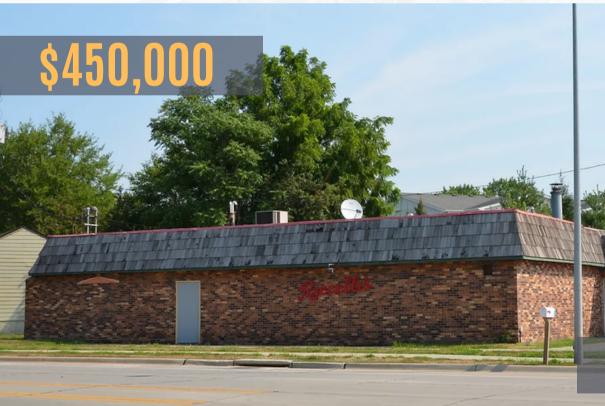

### 3803/3805 INDIANOLA AVE, DES MOINES IA

## About the property:

Perfectly located in the charming wooded area in Southeast Des Moines, this site includes two parcels and an existing building. The building was formerly a restaurant (Riccelli's). The City of Des Moines has confirmed their willingness to rezone the site for different uses such as senior living. Current zoning is N3A.

1.273 AC of Land including a 5,319 SF Building

**Jackie Johansen** Owner/Broker (515) 277-0042

**Lena Gryn** Agent (515) 505-9267

FOR SALE