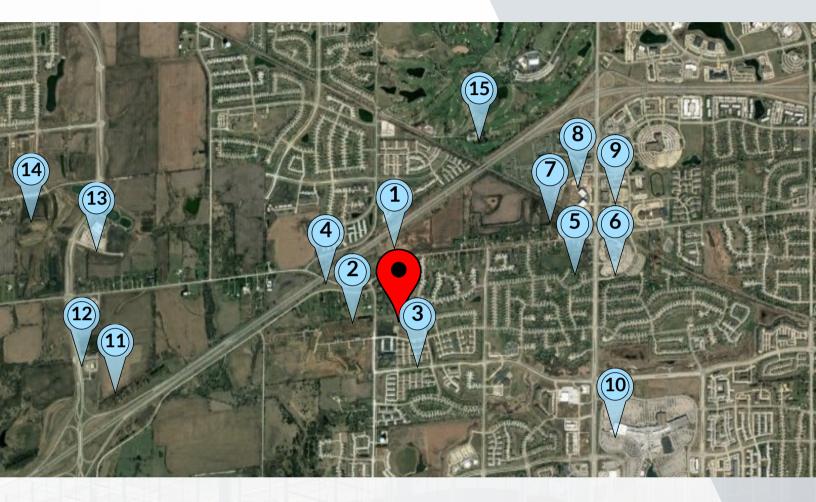

# **AERIAL MAP**

## 88TH ST & ASHWORTH RD, WEST DES MOINES

### **Nearby Developments:**

- 1. 612 Multi-Family Apartments Coming 2023
- 2. Medium Density Housing New in 2022
- 3. High Density Multi-Family
- 4. Completed Ashworth Overpass
- 5. Luxury Apartment Development
- 6. Lutheran Church of Hope
- 7. Office Complexes
- 8. Class A Office Park

- 9. Class A and Class B Office Parks
- 10. Jordan Creek Town Center
- 11. New Fleet Farm and Gas Station
- 12. Sleep Inn Hotel
- 13. Corporate Campus for Holmes Murphy
- 14. Medical and Class A Office Campus
- 15. Des Moines Golf and Country Club