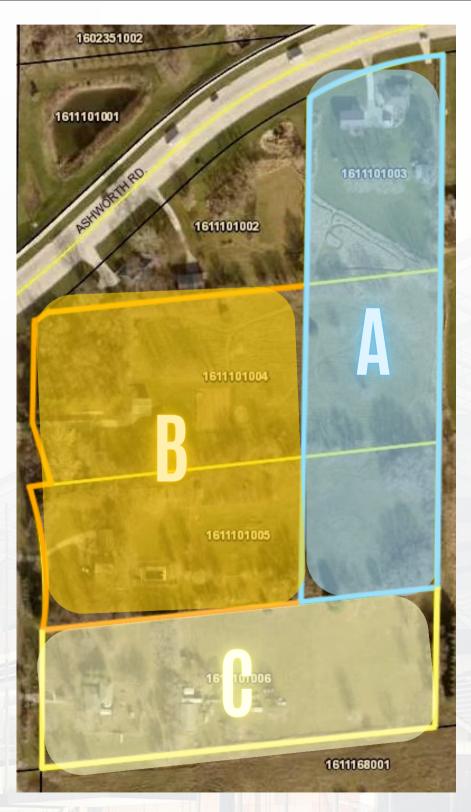

# **ENVISIONED USES BY PARCEL**

88TH ST & ASHWORTH RD, WEST DES MOINES

### **SECTION 'A' USES**

- Daycare
- Office
- Townhomes/Row Homes
- Self Storage
- Medium Density Housing
- Other uses allowed

### **SECTION 'B' USES**

- Convenience Store
- Retail / Commercial
- Restaurant
- Grocery Store Pharmacy
- Car wash
- Other uses allowed

### **SECTION 'C' USES**

- Medium Density Housing
- Self Storage
- Senior Living
- Rezoning Required
- Other uses allowed