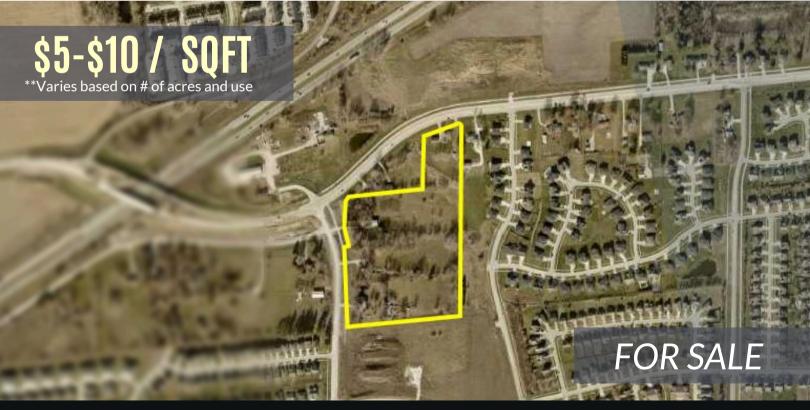

# MIXED USE DEVELOPMENT LAND

88TH ST & ASHWORTH RD, WEST DES MOINES

### About the property:

This project is a unique opportunity for a 16.91-acre development at the crossroads near Interstate 80 and Ashworth Road in West Des Moines, Iowa. This site boasts:

- 612 High density multi-family units underway to the north of the site
- Senior living under construction at the northwest corner of the site
- High density multi-family planned to the south of the site
- Luxury high density multi-family with a Ruth Chris Steakhouse and retail under construction east of the site at Jordan Creek Parkway
- Live Nation Vibrant Music Hall to the west. Explosive growth!