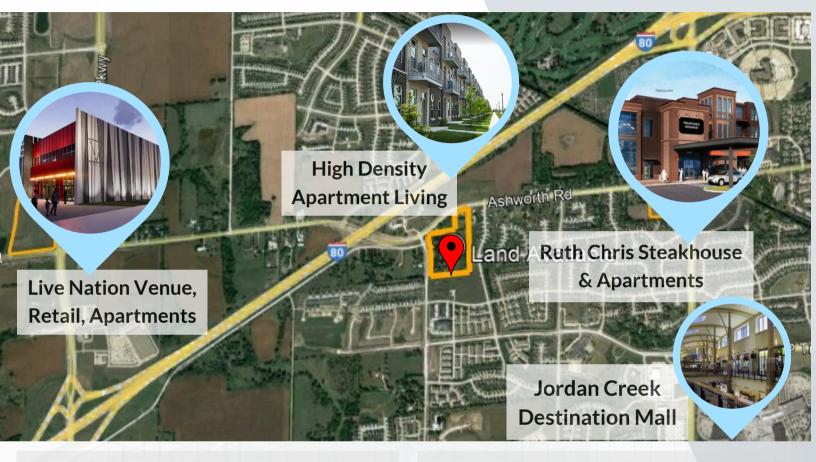

### About the property:

This project is a unique opportunity for a 16.91-acre development at the crossroads near Interstate 80 and Ashworth Road in West Des Moines, Iowa. This site boasts:

- 612 High density multi-family units underway to the north of the site
- Senior living under construction at the northwest corner of the site
- High density multi-family planned to the south of the site
- Luxury high density multi-family with a Ruth Chris Steakhouse and retail under construction east of the site at Jordan Creek Parkway
- Live Nation Vibrant Music Hall to the west. Explosive growth!

#### **Ruth Chris Steakhouse**

#### **New Development Coming late 2022**

A commercial and multifamily residential development called Village on Jordan Creek is under construction at Ashworth Rd and Jordan Creek Pkwy

- 199 high-end multifamily units planned
- Construction underway, restaurant OPEN
- The development on 9.5 acres

### High Density Apartment Living

612 planned units coming Fall 2023

#### **Live Nation Venue**

#### **New Development Coming late 2023**

Live Nation Entertainment has signed an agreement to anchor the Venue, the centerpiece of the KeeTown Loop development in Waukee.

- Venue will hold up to 3,500 people
- Construction complete
- Expected to annually bring over 100 shows

### **Jordan Creek Destination Mall**

**Destination Mall and Town Center** 