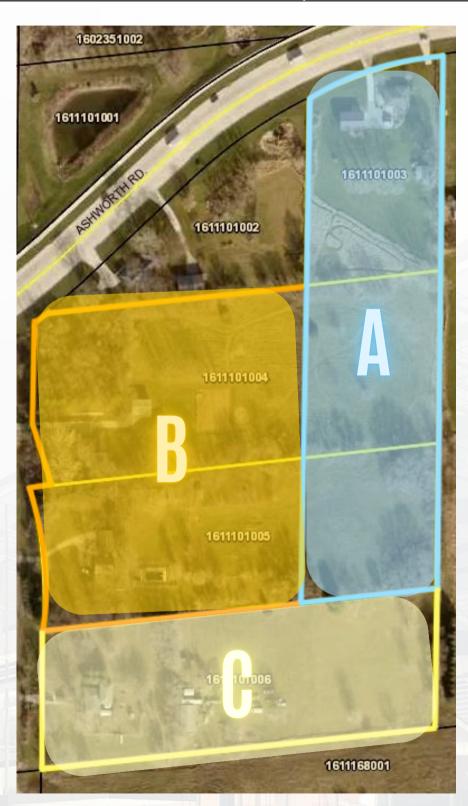

## **ENVISIONED USES BY PARCEL**

88TH ST & ASHWORTH RD, WEST DES MOINES

### **SECTION 'A' USES**

- Daycare
- Office
- Townhomes/Row Homes
- Self Storage
- Medium Density Housing
- Other uses allowed

### **SECTION 'B' USES**

- Convenience Store
- Retail / Commercial
- Restaurant
- Grocery Store Pharmacy
- Car wash
- Other uses allowed

### **SECTION 'C' USES**

- Medium Density Housing
- Self Storage
- Senior Living
- Rezoning Required
- Other uses allowed