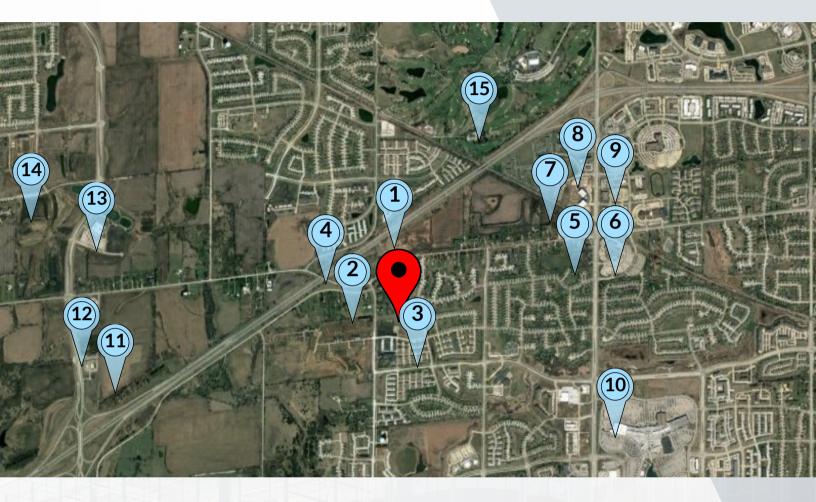

## **AERIAL MAP**

### 88TH ST & ASHWORTH RD, WEST DES MOINES

### **Nearby Developments:**

- 1. 612 Multi-Family Apartments Coming 2023
- 2. Medium Density Housing New in 2022
- 3. High Density Multi-Family
- 4. Completed Ashworth Overpass
- 5. Luxury Apartment Development
- 6. Lutheran Church of Hope
- 7. Office Complexes
- 8. Class A Office Park

- 9. Class A and Class B Office Parks
- 10. Jordan Creek Town Center
- 11. New Fleet Farm and Gas Station
- 12. Sleep Inn Hotel
- 13. Corporate Campus for Holmes Murphy
- 14. Medical and Class A Office Campus
- 15. Des Moines Golf and Country Club