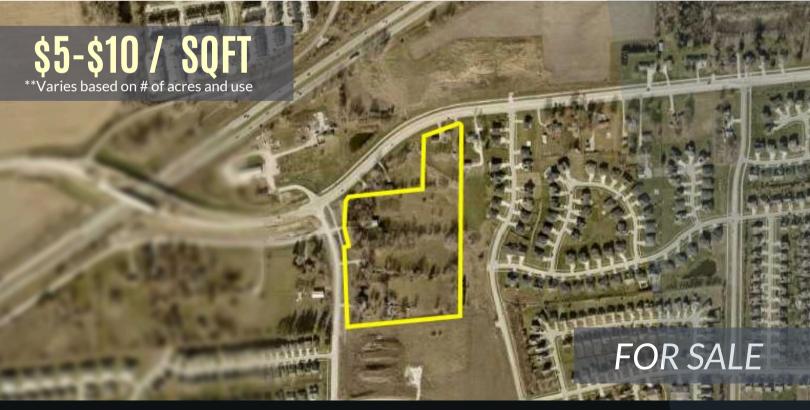

# MIXED USE DEVELOPMENT LAND

88TH ST & ASHWORTH RD, WEST DES MOINES

### About the property:

This project is a unique opportunity for a 16.91-acre development at the crossroads near Interstate 80 and Ashworth Road in West Des Moines, lowa. This site boasts:

- 612 High density multi-family units underway to the north of the site
- Senior living under construction at the northwest corner of the site
- High density multi-family planned to the south of the site
- Luxury high density multi-family with a Ruth Chris Steakhouse and retail under construction east of the site at Jordan Creek Parkway
- Live Nation Vibrant Music Hall to the west. Explosive growth!