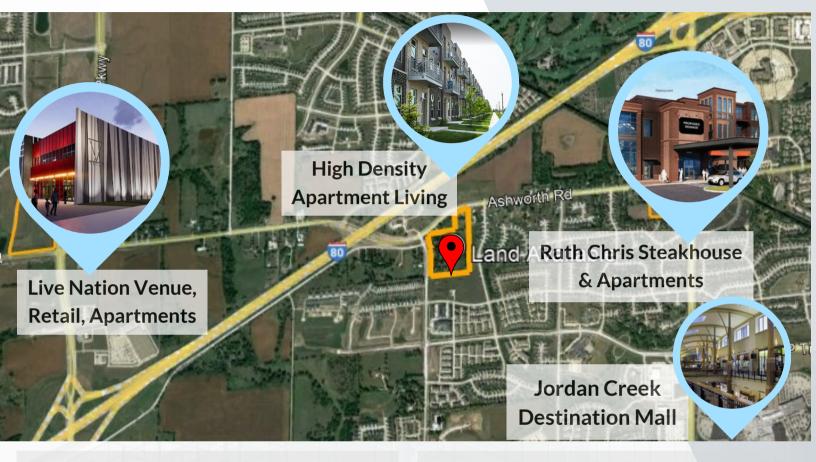

### About the property:

This project is a unique opportunity for a 16.91-acre development at the crossroads near Interstate 80 and Ashworth Road in West Des Moines, lowa. This site boasts:

- 612 High density multi-family units underway to the north of the site
- Senior living under construction at the northwest corner of the site
- High density multi-family planned to the south of the site
- Luxury high density multi-family with a Ruth Chris Steakhouse and retail under construction east of the site at Jordan Creek Parkway
- Live Nation Vibrant Music Hall to the west. Explosive growth!

#### **New Development Coming late 2022**

A commercial and multifamily residential development called Village on Jordan Creek is under construction at Ashworth Rd and Jordan Creek Pkwy

- 199 high-end multifamily units planned
- Construction underway, restaurant OPEN
- The development on 9.5 acres

### High Density Apartment Living

612 planned units coming Fall 2023

#### **Live Nation Venue**

### **Jordan Creek Destination Mall**

**Destination Mall and Town Center** 